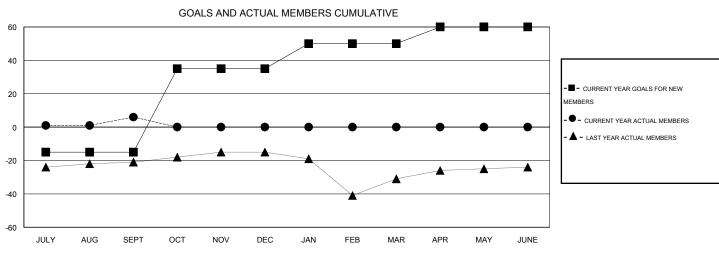

## MONTHLY MEMBERSHIP PROGRESS REPORT

District 20 S

Results as of: 9/30/2016

LOCATION NEW YORK **GMT**: ED LECIUS GMT CA 1

|               |                  | Clubs             |                  |                  | Members               |                    |                                     |                    |                  |  |
|---------------|------------------|-------------------|------------------|------------------|-----------------------|--------------------|-------------------------------------|--------------------|------------------|--|
|               | RESUI            | LTS FOR 2016-2017 |                  |                  | RESULTS FOR 2016-2017 |                    |                                     |                    |                  |  |
| QUARTER       | NEW CLUB<br>GOAL | NEW CLUBS         | DROPPED<br>CLUBS | NET<br>GAIN/LOSS | QUARTER               | NEW MEMBER<br>GOAL | CHARTER AND<br>NEW MEMBERS<br>ADDED | DROPPED<br>MEMBERS | NET<br>GAIN/LOSS |  |
| JULY/AUG/SEPT | 0                | 0                 | 0                | 0                | JULY/AUG/SEPT         | -15                | 24                                  | 18                 | 6                |  |
| OCT/NOV/DEC   | 1                | 0                 | 0                | 0                | OCT/NOV/DEC           | 50                 | 0                                   | 0                  | 0                |  |
| JAN/FEB/MAR   | 1                | 0                 | 0                | 0                | JAN/FEB/MAR           | 15                 | 0                                   | 0                  | 0                |  |
| APR/MAY/JUNE  | 0                | 0                 | 0                | 0                | APR/MAY/JUNE          | 10                 | 0                                   | 0                  | 0                |  |